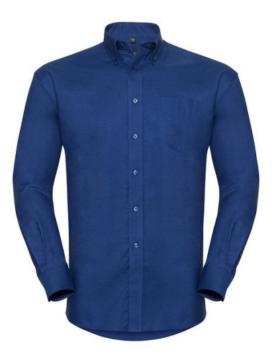

### **Basic informations**

Color: Bright royal Size: XL

### Specification

RUSSELL Men's Long Sleeve Shirt EASY CARE OXFORD.Ideal choice for corporate wear because everyone looks good.Classical collar with or without buttons, two buttons on cuff.70% Cotton / 30% Oxford polyester, 130/135 g / m2.Wash at 40 degrees.EASY CARE - fast drying, easy to iron 18/45/58